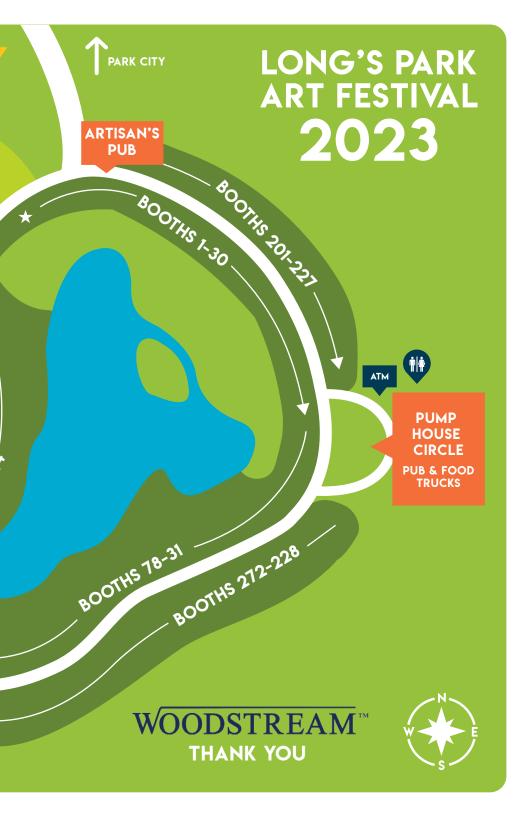

To ensure you have enough nourishment and drink to sustain you along the way, please note we offer two dining areas within the show. Be sure to check out the selections in each area before making any decisions about where to stop for a bite to eat. Additionally, we have three Pubs for your refreshment: the Artisan's Pub, located near the main entrance of the show, and a pub in each of the two dining areas.

Along with our various food options, we provide three Pubs featuring champagne cocktails, wine, local craft beers, and, this year, the addition of the renowned Jimmy Juice! Find your favorite drink of choice at one of our three blue and white tent locations, or find something new to try at each one. Our three locations are the Bistro Pub - located in the Bistro Dining Area; the Pump House Circle Pub, and the Artist's Pub - located near the north entrance to the Artist's exhibits!