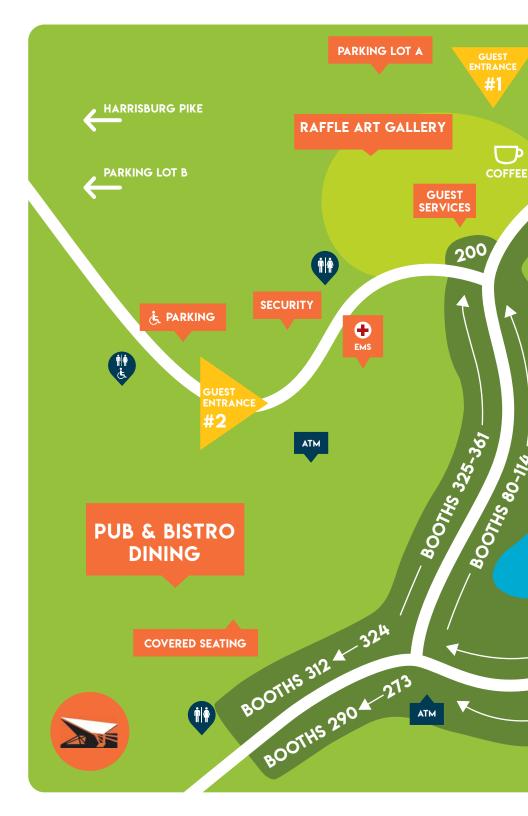

#### **ATMs**

For your convenience, there are two ATMs. One is at the Pump House Circle near Booth #227. The second is in the Bistro area. The ATM provider charges for this service, and your bank may also charge an additional fee.

#### **BABY CHANGING**

A baby-changing station is located near the Raffle Art Gallery.

#### **FOOD**

Visit and enjoy the pubs, bistro dining, and food trucks located throughout the park. See the map for specific locations.

#### **GUEST SERVICES/ASSISTANCE**

Guest Services is located in front of the Raffle Art Gallery Pavilion.

Volunteers, wearing "VOLUNTEER" shirts, are available throughout the park to answer questions and help you locate specific exhibitors and other Festival landmarks.

#### LOST AND FOUND

LOST: Please report lost children, family members, friends, phones, or other personal items to Guest Services located near the Raffle Art Gallery.

FOUND: Found items (including children and adults) will be kept at Guest Services until claimed.

#### **RESTROOMS**

Restrooms are conveniently located throughout the show and the park. Refer to our map in the center of this directory to find the nearest restroom.

#### RAFFLE ART GALLERY

Win amazing art! Many of the artists have donated their artwork to this delightful fundraising event. The Raffle Art Gallery has been a centerpiece of the Festival for many years. You'll be treated to a wonderful overview of the work at this year's show, and you may take home one or more of these treasures. Every raffle ticket purchased brings you closer to winning an amazing work of art and supports the ongoing work of the Long's Park Amphitheater Foundation. Purchase a multi-pack of tickets and increase your chances of winning something wonderful. Winners will be notified after the Festival. Your treasured artwork will be delivered to your home or business. Congratulations!